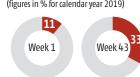

# What makes Dangal TV tick

Content and absence of competitors have helped the channel maintain leadership in rural markets

**VIVEAT SUSAN PINTO** Mumbai, 10 Novembe

or over six months now, a littleknown television channel called Dangal TV has commanded a viewership share of 21 per cent within Hindi general entertainment (including urban and rural markets), according to Broadcast Audience Research Council (BARC) data, staying ahead of competitors such as Star, Sony, and Zee.

Within rural markets, the viewership share of Dangal TV, which is a free-to-air channel, is even more at 33 per cent, says BARC, pointing to its popularity in these areas. While the absence of key competitors such as Zee Anmol, Sony Pal, Star Bharat and Colors Rishtey, who have all turned pay after introduction of the new tariff order in February, has been instrumental in the rise of Dangal TV, yet, say analysts, the latter has been aggressive with its programming, forcing advertisers to take note.

Karan Taurani, vice-president, research, Elara Capital, says that Dangal TV has the right mix of shows. "The a key player, is no longer free-to-air.

CATCHING EYEBALLS Viewership share: Rural market

Overall Hindi GEC market

channel has mythological programmes, Dangal has gained from this vacuum." daily soaps, serials with a social message. BARC data shows that Dangal's proeverything that takes care of the entergrammes have figured consistently in tainment needs of audiences in the the top five list of most-watched shows in Hindi speaking belt. Programming is also the Hindi entertainment universe for the fresh at a time when competitors have not invested aggressively in new shows, since some of them such as Zee Anmol,