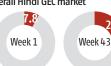

# What makes Dangal TV tick

Content and absence of competitors have helped the channel maintain leadership in rural markets

**VIVEAT SUSAN PINTO** Mumbai, 10 Novembe

or over six months now, a littleknown television channel called Dangal TV has commanded a viewership share of 21 per cent within Hindi general entertainment (including urban and rural markets), according to Broadcast Audience Research Council (BARC) data, staying ahead of competitors such as Star, Sony, and Zee.

Within rural markets, the viewership share of Dangal TV, which is a free-to-air channel, is even more at 33 per cent, says BARC, pointing to its popularity in these areas. While the absence of key competitors such as Zee Anmol, Sony Pal, Star Bharat and Colors Rishtey, who have all turned pay after introduction of the new tariff order in February, has been instrumental in the rise of Dangal TV, yet, say analysts, the latter has been aggressive with its programming, forcing advertisers to take note.

Karan Taurani, vice-president, research, Elara Capital, says that Dangal TV has the right mix of shows. "The a key player, is no longer free-to-air.

CATCHING EYEBALLS Viewership share: Rural market

Overall Hindi GEC market

channel has mythological programmes, Dangal has gained from this vacuum." daily soaps, serials with a social message. BARC data shows that Dangal's proeverything that takes care of the entergrammes have figured consistently in tainment needs of audiences in the the top five list of most-watched shows in Hindi speaking belt. Programming is also the Hindi entertainment universe for the fresh at a time when competitors have not invested aggressively in new shows, since some of them such as Zee Anmol,